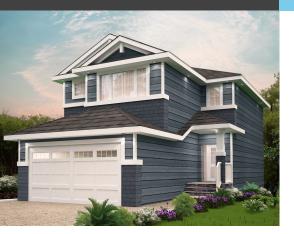

# JAYNE

### **FLOOR PLAN**

House Style 2 Storey House Type Duplex Square Feet

1750 - 2150 Sq Ft

### **FEATURES**

- 9 Foot Ceilings on Main Floor
- Open Concept Kitchen and Living Area
- Upstairs Laundry Room
- Bonus Room on Second Floor
- Double Sinks in Ensuite