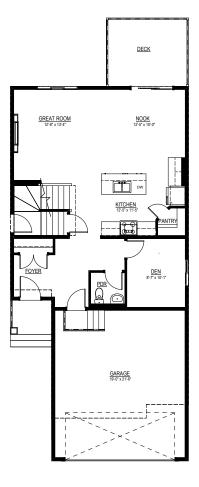

# JAYNE



### **FLOOR PLAN**

House Style 2 Storey House Type Duplex Square Feet

1750 - 2150 Sq Ft

### **FEATURES**

- 9 Foot Ceilings on Main Floor
- Open Concept Kitchen and Living Area
- Upstairs Laundry Room
- Bonus Room on Second Floor
- Double Sinks in Ensuite



### BONUS ROOM 10 0F 1 13 10 BEDROOM 2 BEDROO

## **MAIN FLOOR**

### **SECOND FLOOR**

For marketing use only. Rendering is an artistic and marketing concept only. Dimensions and layouts shown are approximate and may change with lot size and per builder discretion. Akash Homes Ltd. and its affiliates cannot be held responsible for any changes or deviations from the above. All rights reserved. E & O.E.