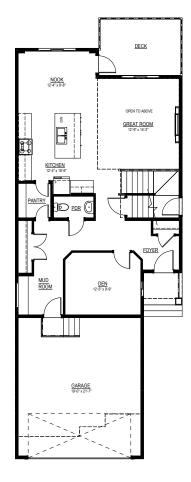

## **FEATURES**

- 9 Foot Ceilings on Main Floor
- Open Concept Kitchen and Living Area
- Walk Through Pantry
- Den on Main Floor
- Open to Below Second Floor to Main Floor
- Double Sinks in Ensuite

**MAIN FLOOR** 